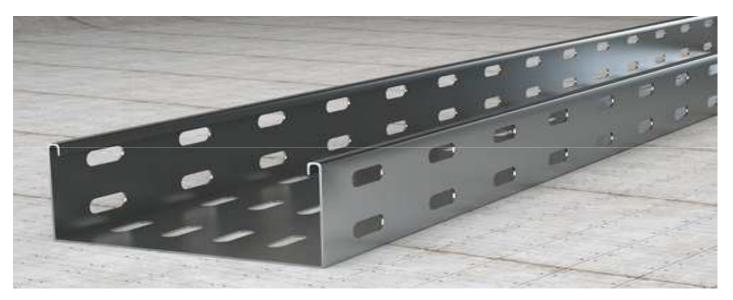

### Cable Tray & Accessories

Heavy duty, medium duty & light duty, GRP Finish: HDG, SS, epoxy coated.
width 50mm To 900mm

**Cable Tray** 

Gi Trunking

Gi Lintel

C-Channel 41x41

Wall Ties