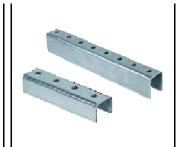

### Cable Tray Supports

- 1) Strut channels
- 2) Cantiliver arms
- 3) Post base
- 4) Hold down clamps