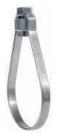

#### **Wall Ties**

TMI Wall Ties anchor plates are used to attach structural members or equipment to concrete structure. Plates and angles can also be used to frame openings in concrete walls or as shelf angles. They are used with precast or cast in place concrete

#### **Wall Ties**