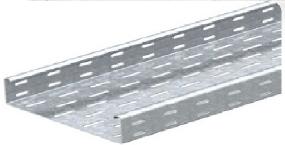

### Cable Tray & Accessories

Heavy duty, medium duty & light duty, GRP Finish: HDG, SS, epoxy coated.
width 50mm To 900mm