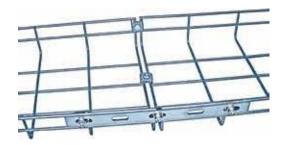

**Cable Tray** 

Gi Trunking

Gi Lintel

C-Channel 41x41

Wall Ties

# AL SAMEER ENGINEERING LLC



### Cable Tray & Accessories

Heavy duty, medium duty & light duty, GRP Finish: HDG, SS, epoxy coated.
width 50mm To 900mm







#### Cable Ladder & Accessories

Finish: HDG, SS, epoxy coated, GRP width 75 mm To 1100 mm. side rails height 75 mm, 100 mm, 150 mm.









### **Cable Support Systems**

### Cable Tray Supports

- 1) Strut channels
- 2) Cantiliver arms
- 3) Post base
- 4) Hold down clamps





### **GI Trunking** System

- 1) Under floor trunking
- 2) Raised floor trunking
- 3) Flush floor trunking
- 4) Floor boxes









### Basket Tray/Wire Mesh Tray

width: 100 mm To 600 mm.









# Cable Support Systems







# **Fixing Systems Division**

# **MEP Supports & Accessories**





































# Supports & Accessories























### **Expanded Mesh & Metal Products**

#### Lintel

#### **Wall Ties**

TMI Wall Ties anchor plates are used to attach structural members or equipment to concrete structure. Plates and angles can also be used to frame openings in concrete walls or as shelf angles. They are used with precast or cast in place concrete





### **Expanded Mesh & Metal Products**

#### **Wall Ties**