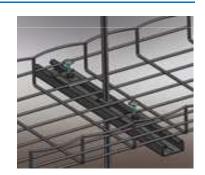

**Cable Tray** 

Gi Trunking

Gi Lintel

C-Channel 41x41

Wall Ties

# AL SAMEER ENGINEERING LLC



### Cable Tray & Accessories

Heavy duty, medium duty & light duty, GRP Finish: HDG, SS, epoxy coated.
width 50mm To 900mm







#### Cable Ladder & Accessories

Finish: HDG, SS, epoxy coated, GRP width 75 mm To 1100 mm. side rails height 75 mm, 100 mm, 150 mm.









### **Cable Support Systems**

### Cable Tray Supports

- 1) Strut channels
- 2) Cantiliver arms
- 3) Post base
- 4) Hold down clamps





### **GI Trunking** System

- 1) Under floor trunking
- 2) Raised floor trunking
- 3) Flush floor trunking
- 4) Floor boxes









### Basket Tray/Wire Mesh Tray

width: 100 mm To 600 mm.









# Cable Support Systems







# **Fixing Systems Division**

# **MEP Supports & Accessories**





































# Supports & Accessories























### **Expanded Mesh & Metal Products**

#### Lintel

#### **Wall Ties**

TMI Wall Ties anchor plates are used to attach structural members or equipment to concrete structure. Plates and angles can also be used to frame openings in concrete walls or as shelf angles. They are used with precast or cast in place concrete





### **Expanded Mesh & Metal Products**

#### **Wall Ties**