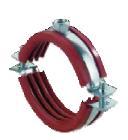

ER ENGINEERING LLC



### Cable Tray & Accessories

Heavy duty, medium duty & light duty, GRP Finish: HDG, SS, epoxy coated.
width 50mm To 900mm







#### Cable Ladder & Accessories

Finish: HDG, SS, epoxy coated, GRP width 75 mm To 1100 mm. side rails height 75 mm, 100 mm, 150 mm.









### **Cable Support Systems**

### Cable Tray Supports

- 1) Strut channels
- 2) Cantiliver arms
- 3) Post base
- 4) Hold down clamps





### **GI Trunking** System

- 1) Under floor trunking
- 2) Raised floor trunking
- 3) Flush floor trunking
- 4) Floor boxes









### Basket Tray/Wire Mesh Tray

width: 100 mm To 600 mm.









# Cable Support Systems







# **Fixing Systems Division**

# **MEP Supports & Accessories**





































# Supports & Accessories























### **Expanded Mesh & Metal Products**

#### Lintel

#### **Wall Ties**

TMI Wall Ties anchor plates are used to attach structural members or equipment to concrete structure. Plates and angles can also be used to frame openings in concrete walls or as shelf angles. They are used with precast or cast in place concrete





### **Expanded Mesh & Metal Products**

#### **Wall Ties**