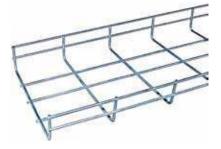

### Cable Tray & Accessories

Heavy duty, medium duty & light duty, GRP Finish: HDG, SS, epoxy coated.
width 50mm To 900mm