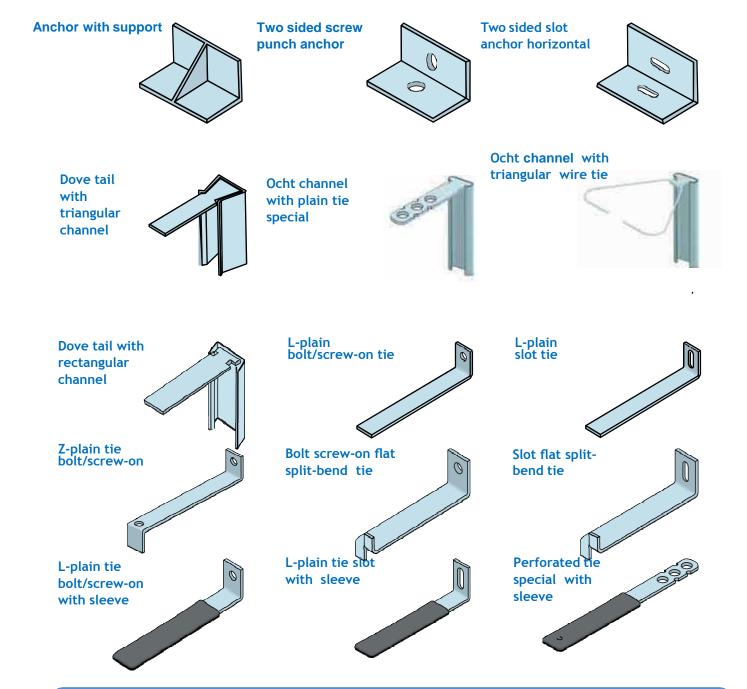

#### **Wall Ties**

TMI Wall Ties anchor plates are used to attach structural members or equipment to concrete structure. Plates and angles can also be used to frame openings in concrete walls or as shelf angles. They are used with precast or cast in place concrete

#### **Wall Ties**