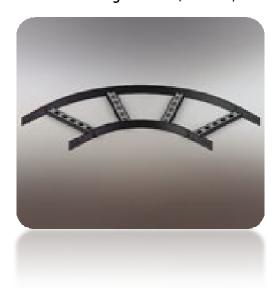

#### Cable Ladder & Accessories

Finish: HDG, SS, epoxy coated, GRP width 75 mm To 1100 mm. side rails height 75 mm, 100 mm, 150 mm.