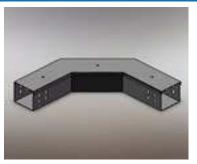

### Cable Tray & Accessories

Heavy duty, medium duty & light duty, GRP Finish: HDG, SS, epoxy coated.
width 50mm To 900mm

#### Cable Ladder & Accessories

Finish: HDG, SS, epoxy coated, GRP width 75 mm To 1100 mm. side rails height 75 mm, 100 mm, 150 mm.