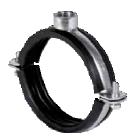

MEER ENGINEERING LLC



### Cable Tray & Accessories

Heavy duty, medium duty & light duty, GRP Finish: HDG, SS, epoxy coated.
width 50mm To 900mm







#### Cable Ladder & Accessories

Finish: HDG, SS, epoxy coated, GRP width 75 mm To 1100 mm. side rails height 75 mm, 100 mm, 150 mm.









### **Cable Support Systems**

### Cable Tray Supports

- 1) Strut channels
- 2) Cantiliver arms
- 3) Post base
- 4) Hold down clamps





### **GI Trunking** System

- 1) Under floor trunking
- 2) Raised floor trunking
- 3) Flush floor trunking
- 4) Floor boxes









### Basket Tray/Wire Mesh Tray

width: 100 mm To 600 mm.









# Cable Support Systems







# **Fixing Systems Division**

# **MEP Supports & Accessories**





































# Supports & Accessories























### **Expanded Mesh & Metal Products**

#### Lintel

#### **Wall Ties**

TMI Wall Ties anchor plates are used to attach structural members or equipment to concrete structure. Plates and angles can also be used to frame openings in concrete walls or as shelf angles. They are used with precast or cast in place concrete





### **Expanded Mesh & Metal Products**

#### **Wall Ties**