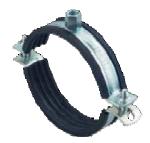

ENGINEERING LLC



### Cable Tray & Accessories

Heavy duty, medium duty & light duty, GRP Finish: HDG, SS, epoxy coated.
width 50mm To 900mm







#### Cable Ladder & Accessories

Finish: HDG, SS, epoxy coated, GRP width 75 mm To 1100 mm. side rails height 75 mm, 100 mm, 150 mm.









### **Cable Support Systems**

### Cable Tray Supports

- 1) Strut channels
- 2) Cantiliver arms
- 3) Post base
- 4) Hold down clamps





### **GI Trunking** System

- 1) Under floor trunking
- 2) Raised floor trunking
- 3) Flush floor trunking
- 4) Floor boxes









### Basket Tray/Wire Mesh Tray

width: 100 mm To 600 mm.









# Cable Support Systems







# **Fixing Systems Division**

# **MEP Supports & Accessories**





































# Supports & Accessories























### **Expanded Mesh & Metal Products**

#### Lintel

#### **Wall Ties**

TMI Wall Ties anchor plates are used to attach structural members or equipment to concrete structure. Plates and angles can also be used to frame openings in concrete walls or as shelf angles. They are used with precast or cast in place concrete





### **Expanded Mesh & Metal Products**

#### **Wall Ties**