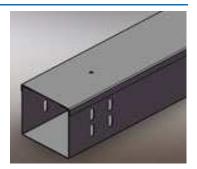

### Cable Tray & Accessories

Heavy duty, medium duty & light duty, GRP Finish: HDG, SS, epoxy coated.
width 50mm To 900mm

#### Cable Ladder & Accessories

Finish: HDG, SS, epoxy coated, GRP width 75 mm To 1100 mm. side rails height 75 mm, 100 mm, 150 mm.