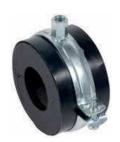

#### **Wall Ties**

TMI Wall Ties anchor plates are used to attach structural members or equipment to concrete structure. Plates and angles can also be used to frame openings in concrete walls or as shelf angles. They are used with precast or cast in place concrete

#### **Wall Ties**