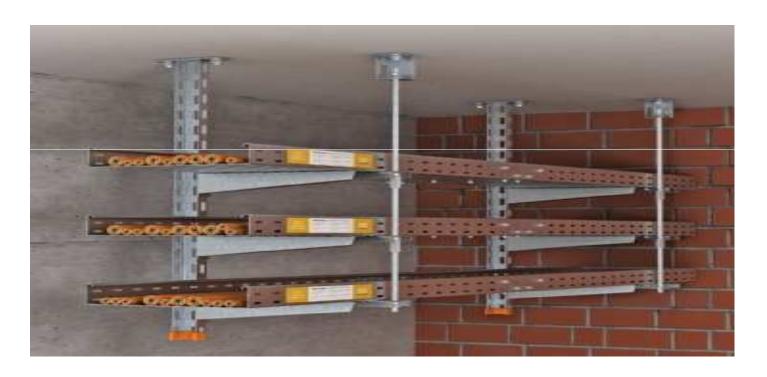

### Cable Tray Supports

- 1) Strut channels
- 2) Cantiliver arms
- 3) Post base
- 4) Hold down clamps