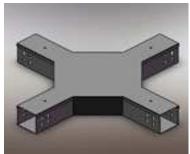

### Cable Tray & Accessories

Heavy duty, medium duty & light duty, GRP Finish: HDG, SS, epoxy coated.
width 50mm To 900mm

#### Cable Ladder & Accessories

Finish: HDG, SS, epoxy coated, GRP width 75 mm To 1100 mm. side rails height 75 mm, 100 mm, 150 mm.