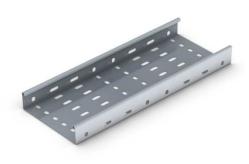

### Cable Tray & Accessories

Heavy duty, medium duty & light duty, GRP Finish: HDG, SS, epoxy coated.
width 50mm To 900mm