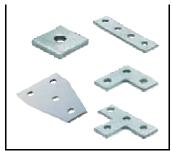

#### Lintel

#### **Wall Ties**

TMI Wall Ties anchor plates are used to attach structural members or equipment to concrete structure. Plates and angles can also be used to frame openings in concrete walls or as shelf angles. They are used with precast or cast in place concrete

#### **Wall Ties**