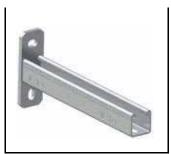

### Cable Tray Supports

- 1) Strut channels
- 2) Cantiliver arms
- 3) Post base
- 4) Hold down clamps