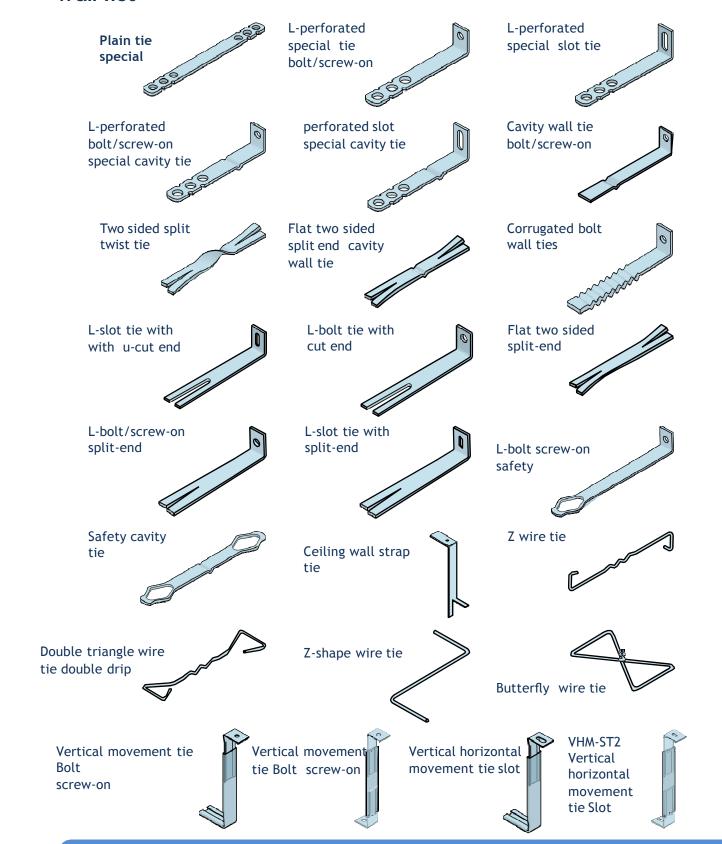

#### **Wall Ties**

TMI Wall Ties anchor plates are used to attach structural members or equipment to concrete structure. Plates and angles can also be used to frame openings in concrete walls or as shelf angles. They are used with precast or cast in place concrete

#### **Wall Ties**