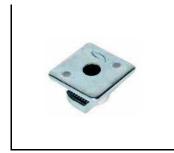

**Cable Tray** 

Gi Trunking

Gi Lintel

C-Channel 41x41

Wall Ties

#### **Wall Ties**

TMI Wall Ties anchor plates are used to attach structural members or equipment to concrete structure. Plates and angles can also be used to frame openings in concrete walls or as shelf angles. They are used with precast or cast in place concrete

#### **Wall Ties**