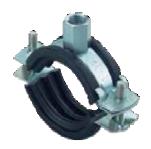

#### **Wall Ties**

TMI Wall Ties anchor plates are used to attach structural members or equipment to concrete structure. Plates and angles can also be used to frame openings in concrete walls or as shelf angles. They are used with precast or cast in place concrete

#### **Wall Ties**