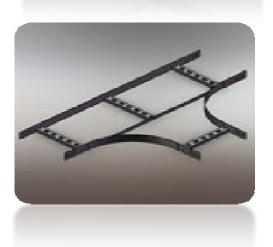

#### Cable Ladder & Accessories

Finish: HDG, SS, epoxy coated, GRP width 75 mm To 1100 mm. side rails height 75 mm, 100 mm, 150 mm.