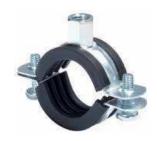

SAMEER ENGINEERING LLC



### Cable Tray & Accessories

Heavy duty, medium duty & light duty, GRP Finish: HDG, SS, epoxy coated.
width 50mm To 900mm







#### Cable Ladder & Accessories

Finish: HDG, SS, epoxy coated, GRP width 75 mm To 1100 mm. side rails height 75 mm, 100 mm, 150 mm.









### **Cable Support Systems**

### Cable Tray Supports

- 1) Strut channels
- 2) Cantiliver arms
- 3) Post base
- 4) Hold down clamps





### **GI Trunking** System

- 1) Under floor trunking
- 2) Raised floor trunking
- 3) Flush floor trunking
- 4) Floor boxes









### Basket Tray/Wire Mesh Tray

width: 100 mm To 600 mm.









# Cable Support Systems







# **Fixing Systems Division**

# **MEP Supports & Accessories**





































# Supports & Accessories























### **Expanded Mesh & Metal Products**

#### Lintel

#### **Wall Ties**

TMI Wall Ties anchor plates are used to attach structural members or equipment to concrete structure. Plates and angles can also be used to frame openings in concrete walls or as shelf angles. They are used with precast or cast in place concrete





### **Expanded Mesh & Metal Products**

#### **Wall Ties**