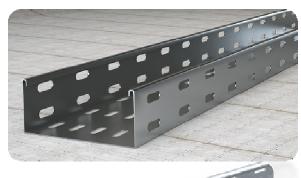

### Cable Tray & Accessories

Heavy duty, medium duty & light duty, GRP Finish: HDG, SS, epoxy coated.
width 50mm To 900mm