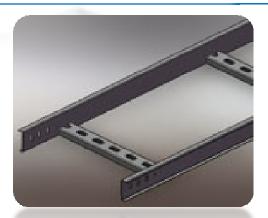

### Cable Tray & Accessories

Heavy duty, medium duty & light duty, GRP Finish: HDG, SS, epoxy coated.
width 50mm To 900mm