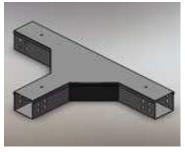

### Cable Tray & Accessories

Heavy duty, medium duty & light duty, GRP Finish: HDG, SS, epoxy coated.
width 50mm To 900mm

#### Cable Ladder & Accessories

Finish: HDG, SS, epoxy coated, GRP width 75 mm To 1100 mm. side rails height 75 mm, 100 mm, 150 mm.