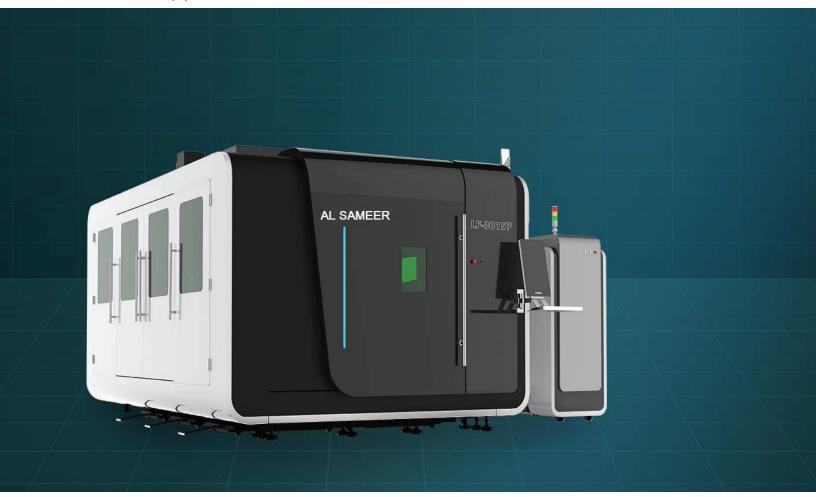

# AL SAMEER ENGINEERING LLC CNC Fiber Laser Cutting Solution Metal Sheet is well-suited

for mild steel (including pre-plated steels like galvanized steel), stainless steel, and aluminum. Fiber-optic laser cutting is the best choice for non-ferrous metals like brass and copper.

**CNC Fiber Laser Cutting Solution Pipe Cutting** is well-suited

for mild steel (including pre-plated steels like galvanized steel), stainless steel, and aluminum. Fiber-optic laser cutting is the best choice for non-ferrous metals like brass and copper.

### OFFERING A FULL RANGE OF TOOL & DIE SERVICES CNC LASER CUTTING SOLUTIONS