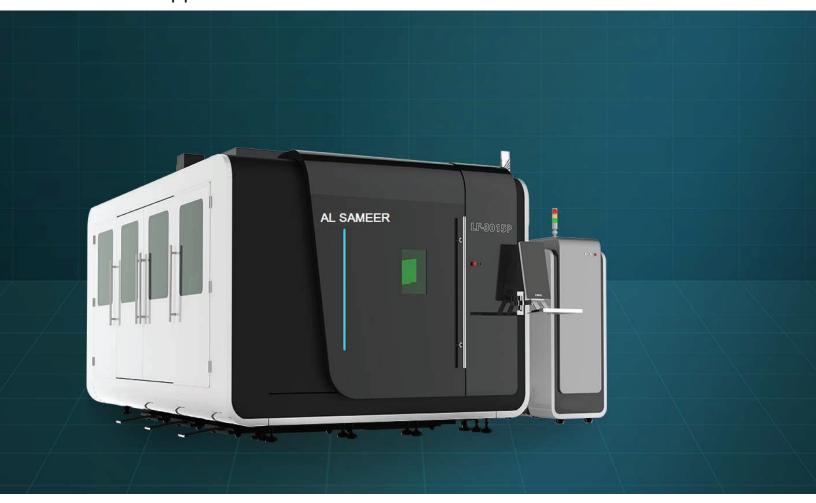

# AL SAMEER ENGINEERING LLC CNC Fiber Laser Cutting Solution Metal Sheet is well-suited

for mild steel (including pre-plated steels like galvanized steel), stainless steel, and aluminum. Fiber-optic laser cutting is the best choice for non-ferrous metals like brass and copper.

### OFFERING A FULL RANGE OF TOOL & DIE SERVICES CNC LASER CUTTING SOLUTIONS