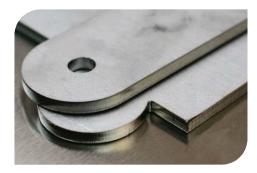

# AL SAMEER ENGINEERING LLC CNC Fiber Laser Cutting Solution Metal Sheet is well-suited

for mild steel (including pre-plated steels like galvanized steel), stainless steel, and aluminum. Fiber-optic laser cutting is the best choice for non-ferrous metals like brass and copper.

**CNC Fiber Laser Cutting Solution Pipe Cutting** is well-suited

for mild steel (including pre-plated steels like galvanized steel), stainless steel, and aluminum. Fiber-optic laser cutting is the best choice for non-ferrous metals like brass and copper.

### OFFERING A FULL RANGE OF TOOL & DIE SERVICES CNC LASER CUTTING SOLUTIONS