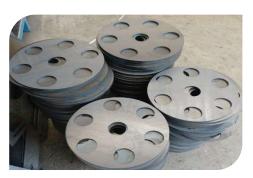

### **CNC PUNCHING MACHINE**

Made in Turkey EDP-80 Punching Machine

All Material SS Steel M/s Steel Aluminum Working

**Die Cutting and Bending and Punching** 

| Capacity | Feeder Size     | Stroke Size | Stroke Per Minute | Ram Adjustment  |
|----------|-----------------|-------------|-------------------|-----------------|
| Ton      | X- Size 3000 mm | 40mm        | 50/150mm          | 70 mm           |
| 80       | Y- Size 1250 mm | Die Table   | Size 600 x 600 mm | Height Size 350 |