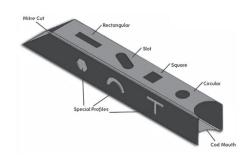

**CNC Fiber Laser Cutting Solution Pipe Cutting** is well-suited

for mild steel (including pre-plated steels like galvanized steel), stainless steel, and aluminum. Fiber-optic laser cutting is the best choice for non-ferrous metals like brass and copper.

### OFFERING A FULL RANGE OF TOOL & DIE SERVICES CNC LASER CUTTING SOLUTIONS